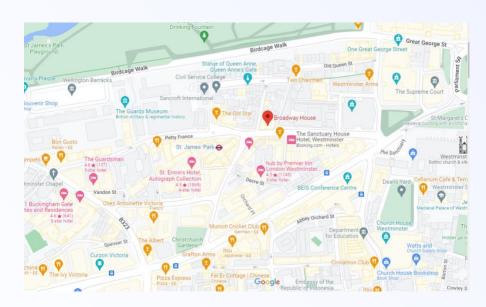

## London

Broadway House, London - Tothill St, Westminster, London SWIH 9NQ

## Transport:

Train Station – Waterloo, 1.77 km from venue
Underground – St. James' Park, 0.06 km from venue